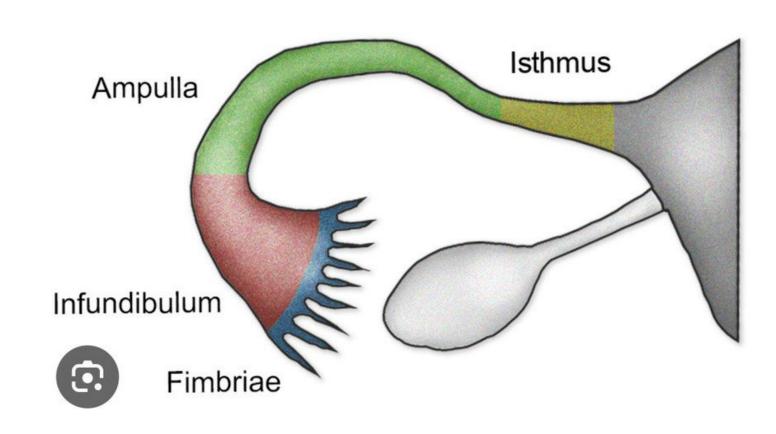

# What forms of female sterilization are available?

## Timing for Bilateral Tubal Ligation (BTL)