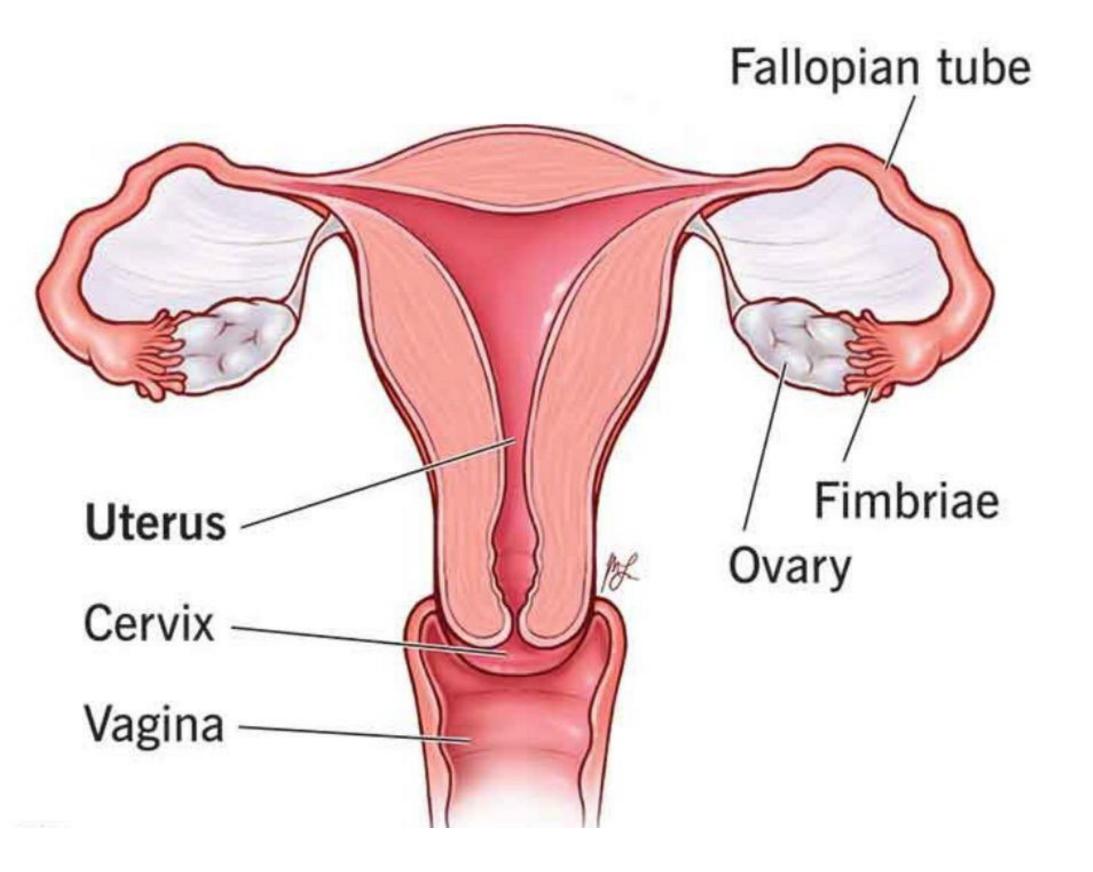

# What forms of female sterilization are available?

## Timing for Bilateral Tubal Ligation (BTL)