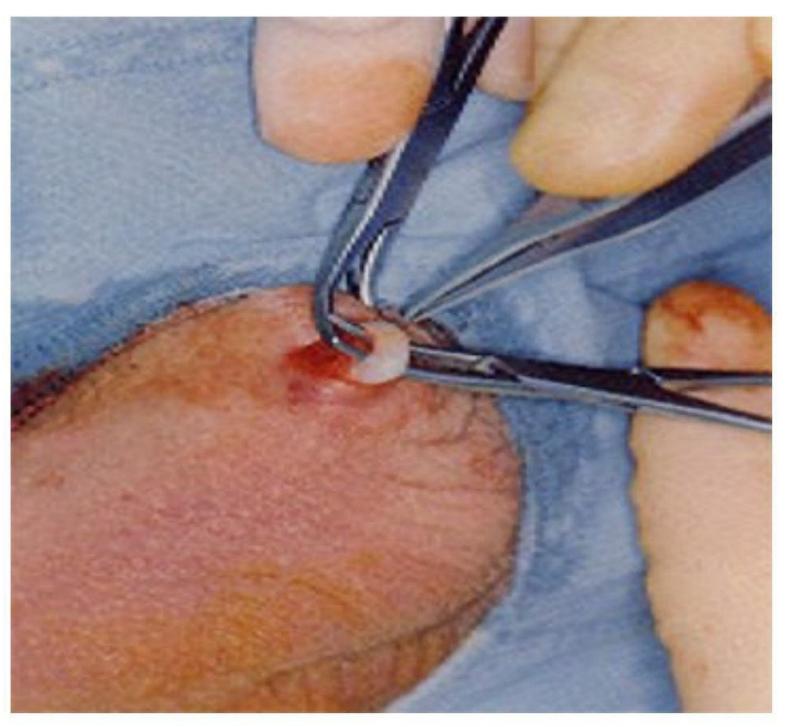

#### Isolating the vas during vasectomy

A loop of vas deferens is brought up through the wound, divided, and a segment removed.