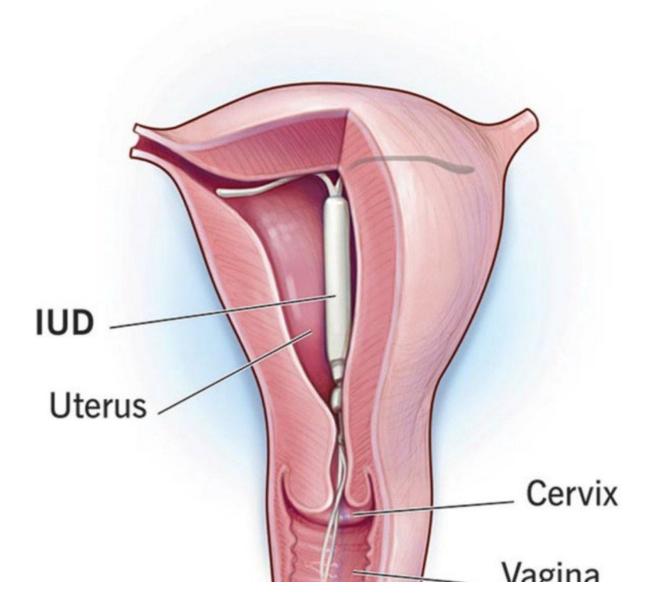

#### Intrauterine Devices

#### HORMONAL Levonorgestrel

Mirena - used for 8 years Kyleena - used for 5 years Liletta - used for 8 years Skyla - used for 3 years

#### NON-HORMONAL

Paragard - used for 10 years. Copper

#### <u>IMPLANT</u>

Nexplanon - used for 3 years - Etonogestrel implant