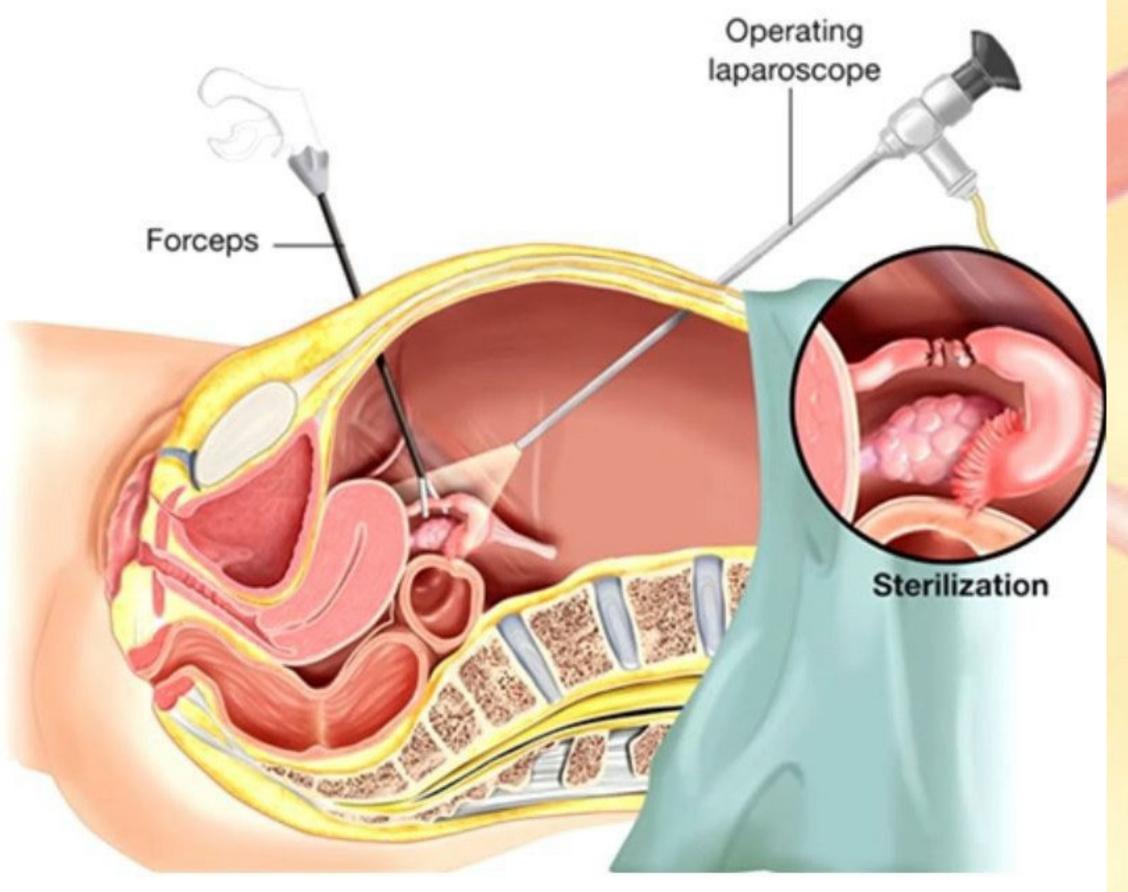

/ Complete Tubal Excision

#### Postpartum

• Minilaparotomy: Small infraumbilical incision made and the tubes are exposed. Partial or complete removal of the fallopian tube.

#### Uterus







Pelvic Viscera and Perinium: Female - Median section (Sagital)





#### PARKLAND PROCEDURE

The Parkland
method
provides for
immediate
anatomic
separation of
the
disconnected
tubal segments
unlike the
Pomeroy
technique.



## Minimally Invasive Sterilization

- Laparoscopic
- Outpatient
- Overall well tolerated and good recovery
- Risk: injury to pelvic or abdominal organs, infection, anesthesia reaction
- Post ablation tubal sterilization syndrome
- Laparoscopic major complications 0.1-3.5%, rate 0.9-1.6 per 100 cases. Conversation to laparotomy 0.9 per 100 cases.

## Laparoscopic Sterilisation







#### Mechanical Devices

- Silicon rubber band
- Spring-loaded clip
- Titanium clip lined with silicon rubber

Risk of miss application and increased failure rate is associated with tubal adhesions, thicken tubes or dilated fallopian tubes.





opic Tubal Ligation with Filshie

# Questions about the surgical procedures?

## New Trend: Bilateral Salpingectomy

- Removal of the entire fallopian tubes
- Done as a way to also reduce ovarian cancer
- Ovarian cancer may originate from the fimbriae of the fallopian tube

#### Failure Rate

|                                           | 1 to 2 years | 3 to 5 years | 7 to 12 years   |  |  |  |  |
|-------------------------------------------|--------------|--------------|-----------------|--|--|--|--|
| Female permanent contraception