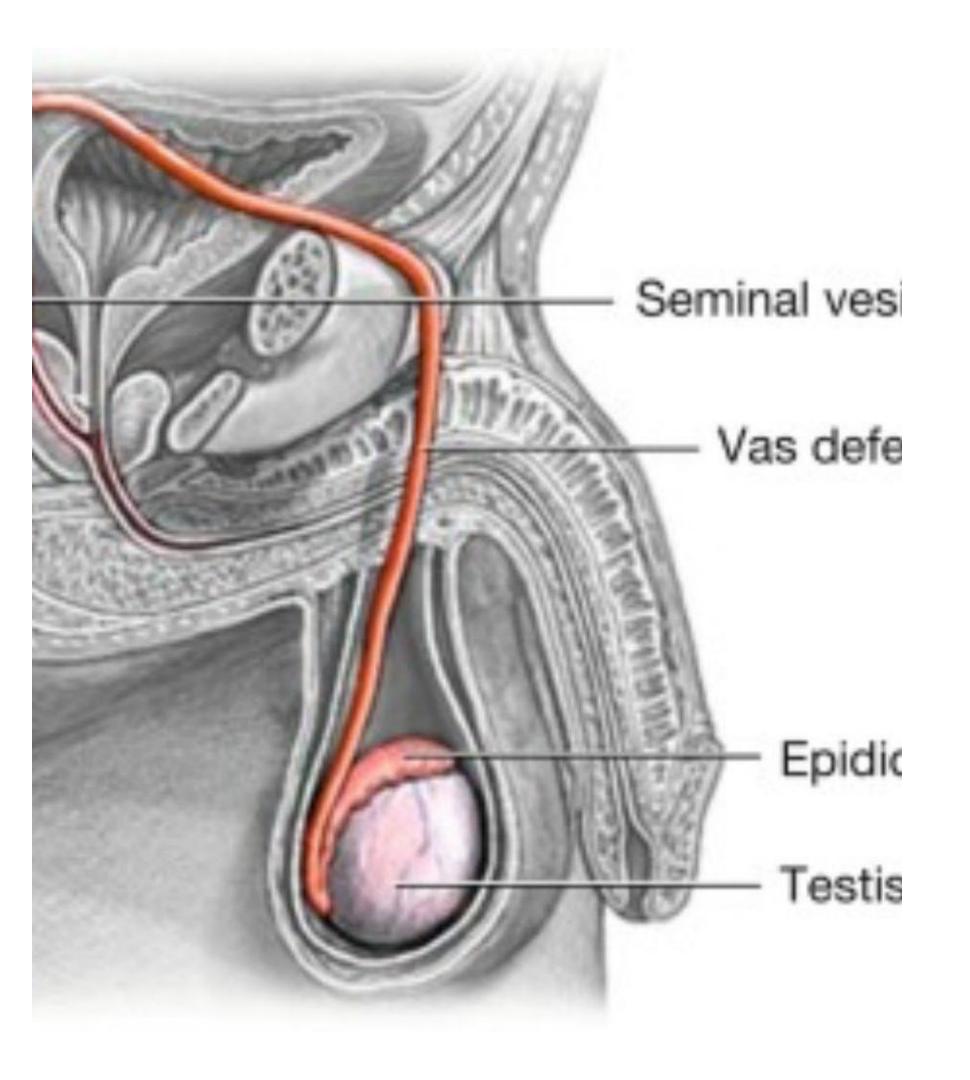

#### Vasectomies

- Outpatient procedure
- Local anesthesia
- Not immediately effective: an alternative form of contraception must be used.
- Most men are azoospermic at 3 months on sperm analysis
- 98-99% are azoospermic at 6 months

#### Are Vasecomies Reversable?

• Yes, they can be reversable. The vas deferens can be reunited.

#### Isolating the vas during vasectomy

A loop of vas deferens is brought up through the wound, divided, and a segment removed.