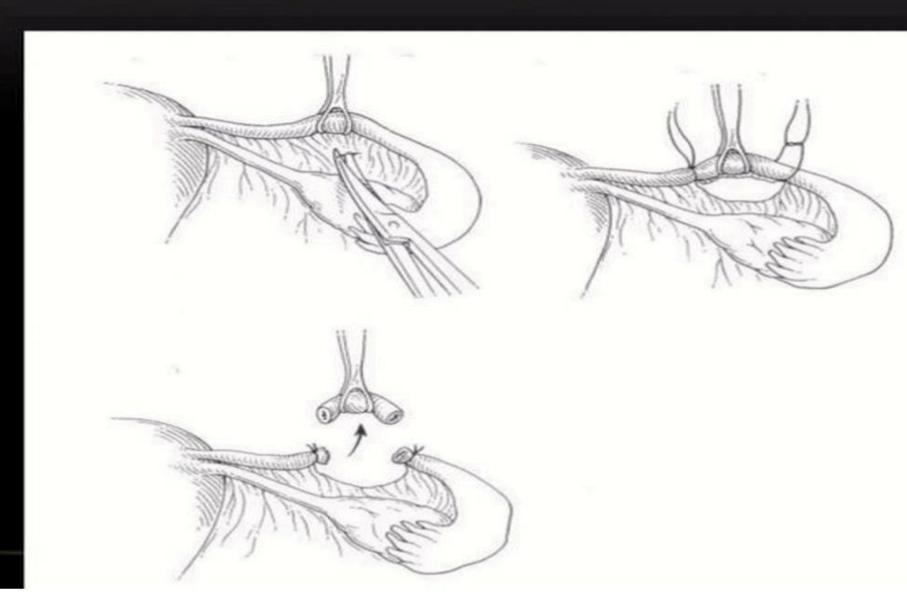

rgan damage: bowel, bladder, and major vessel injuries
- Reaction to anesthesia
- Infection
- Luteal phase pregnancy
- Increase risks of an ectopic pregnancy

#### No clear association with

- Menstrual symptoms
- Dysmenorrhea
- Heavy uterine bleeding
- Impaired sexual function
- Ovarian reserve

## Surgical Techniques

- 1. Electrocoagulation
- 2. Mechanical Devices
- 3. Partial / Complete Tubal Excision

#### Postpartum

• Minilaparotomy: Small infraumbilical incision made and the tubes are exposed. Partial or complete removal of the fallopian tube.

#### Uterus







Pelvic Viscera and Perinium: Female - Median section (Sagital)





#### PARKLAND PROCEDURE

The Parkland
method
provides for
immediate
anatomic
separation of
the
disconnected
tubal segments
unlike the
Pomeroy
technique.



## Minimally Invasive Sterilization

- Laparoscopic
- Outpatient
- Overall well tolerated and good recovery
- Risk: injury to pelvic or abdominal organs, infection, anesthesia reaction
- Post ablation tubal sterilization syndrome
- Laparoscopic major complications 0.1-3.5%, rate 0.9-1.6 per 100 cases. Conversation to laparotomy 0.9 per 100 cases.

## Laparoscopic Sterilisation







#### Mechanical Devices

- Silicon rubber band
- Spring-loaded clip
- Titanium clip lined with silicon rubber

Risk of miss application and increased failure rate is associated with tubal adhesions, thicken tubes or dilated fallopian tubes.





opic Tubal Ligation with Filshie

# Questions about the surgical procedures?

## New Trend: Bilateral Salpingectomy

- Removal of the entire fallopian tubes
- Done a