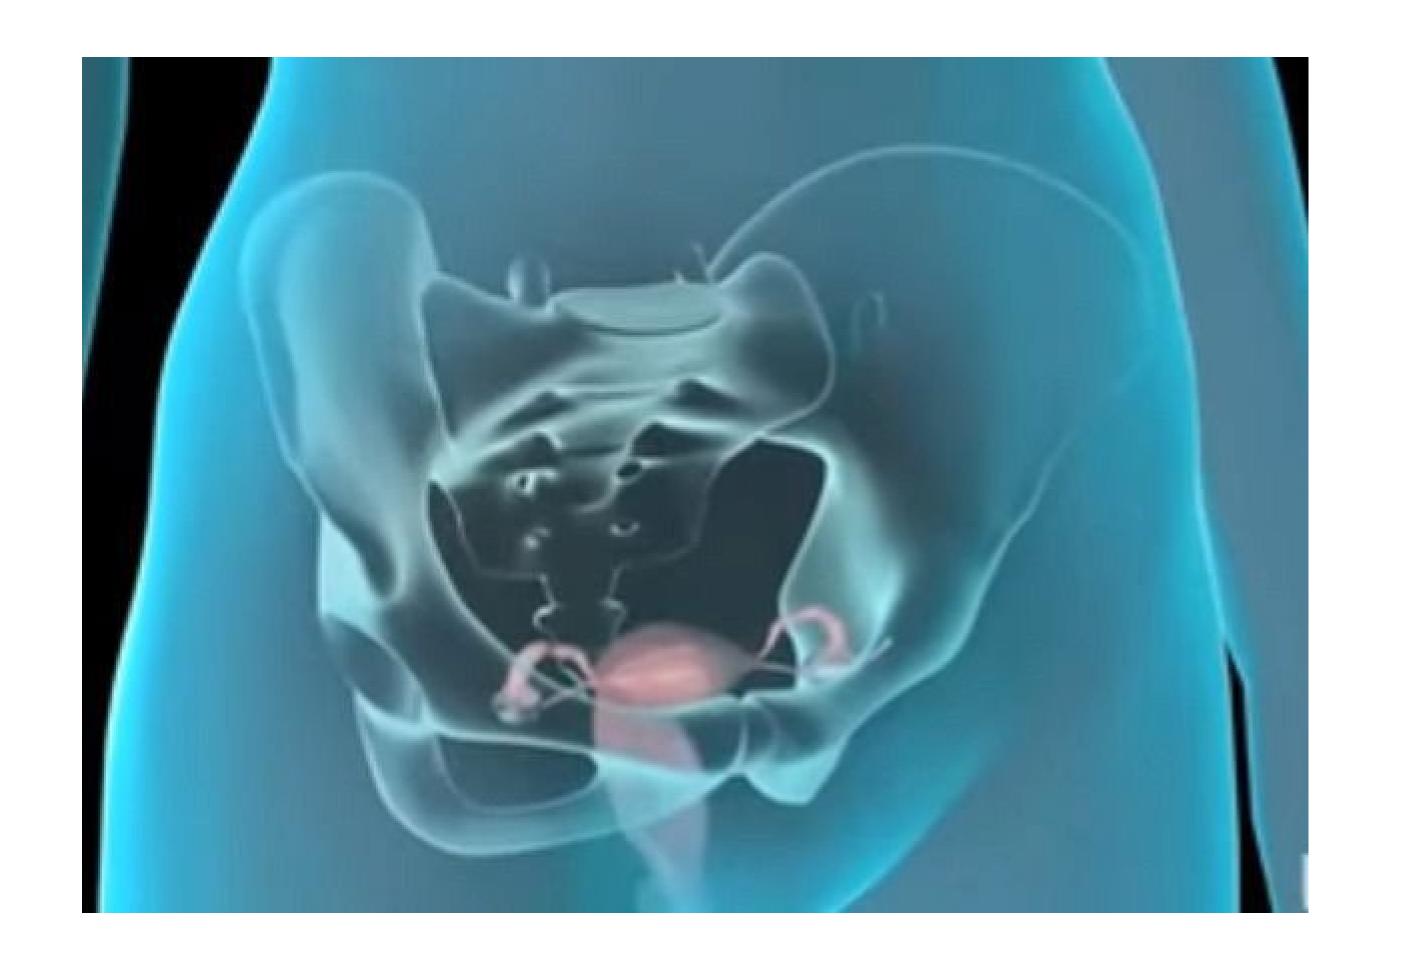

# What forms of female sterilization are available?

## Timing for Bilateral Tubal Ligation (BTL)