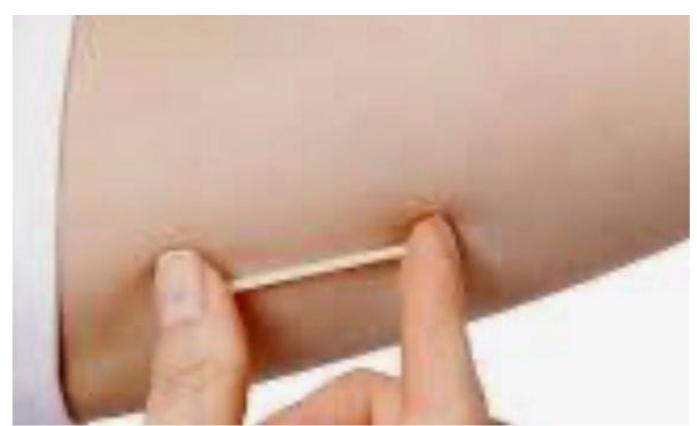

#### Isolating the vas during vasectomy

A loop of vas deferens is brought up through the wound, divided, and a segment removed.