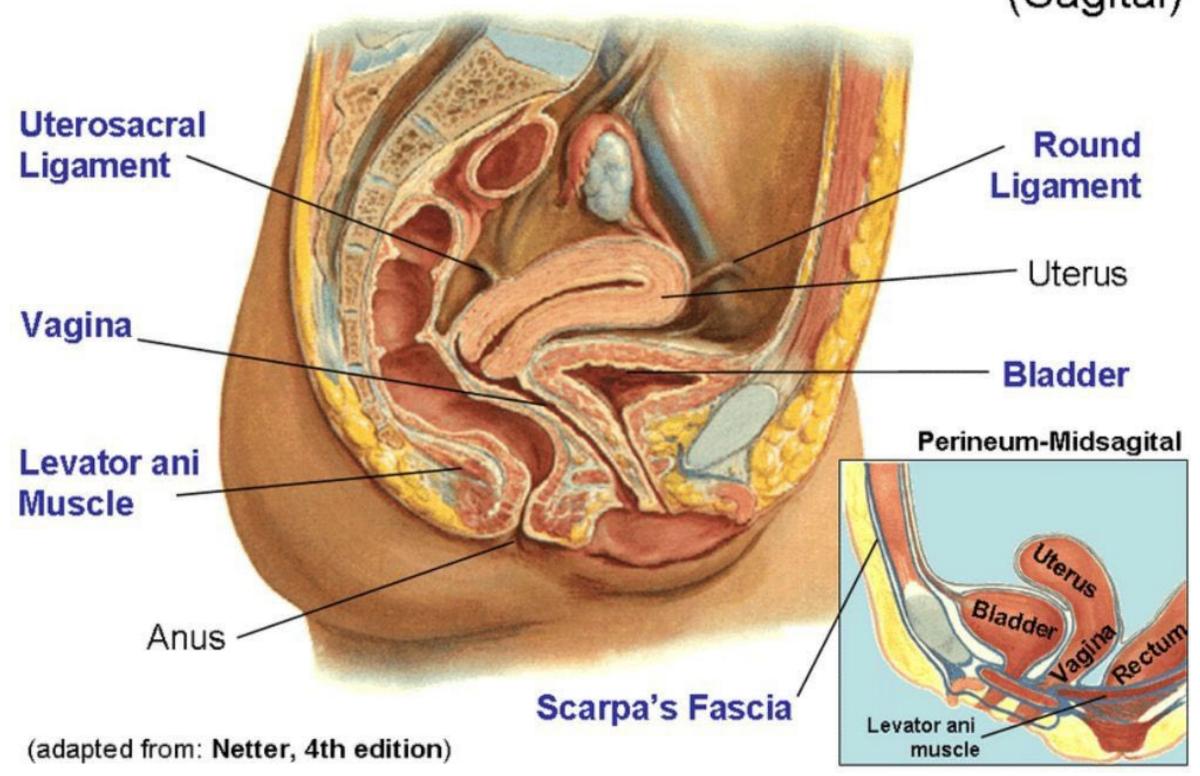

## Timing for Bilateral Tubal Ligation (BTL)

#### **POSTPARTUM**

Immediately after postpartum or 6 weeks after delivery

#### INTERVAL

If not pregnant it can be done 30 days after signing the PM 330 form (consent form)