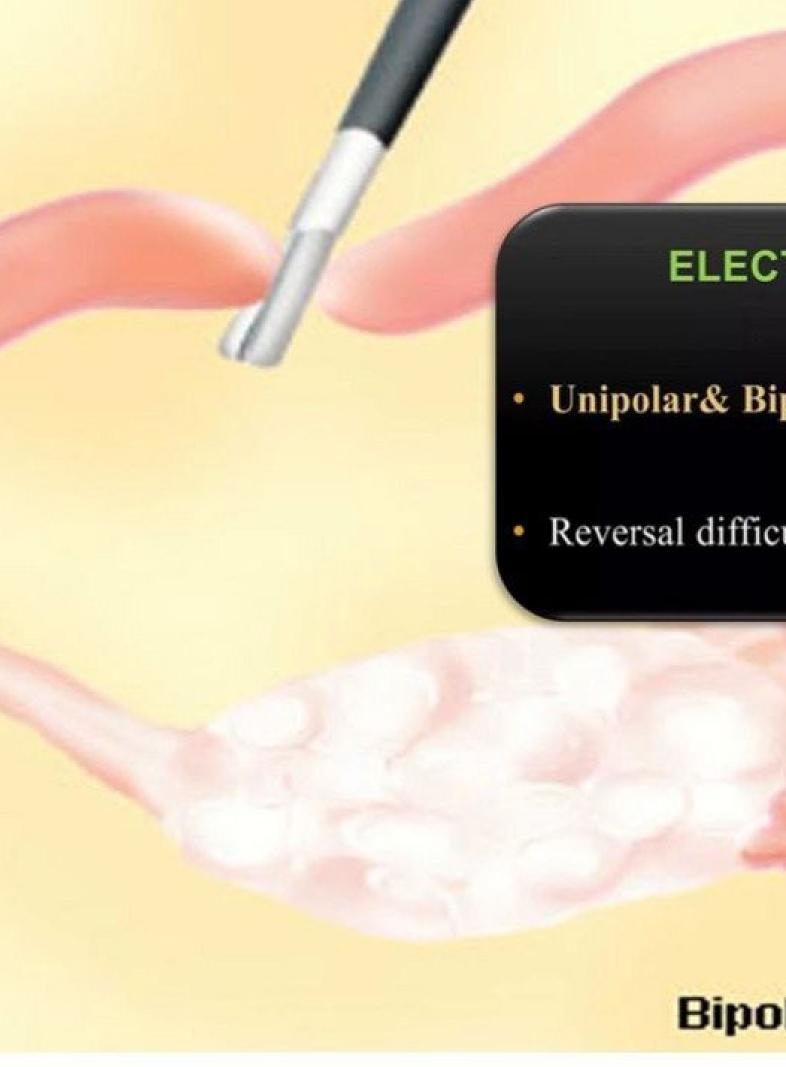

| Before                                                                                                                                                                                                                                                                                                                                                                                                                                                                                                                                                                                                                                                                                                                                                                                                                                                                                                                                                                                                                                                                                                                                                                                                                                                                                                                                                                                                                                                          |                                                                                                                                                                                                                                                                                                                                                                                                                                                                                                                                                                                                                                                                                                                                                                                                                                                                                                                                                                                                                                                                                                                                                                                                                                                                                                                                                                                                                                                                                                                                                                                                                                                                                                                                                                                                                                                                                                                                                                                                                                                                                                                                | _ signed the                                                                                                                                                                                                                                                                                                                                                                                                                                                                                                                                                                                                                                                                                                                                                                                                                                                                                                                                                                                                                                                                                                                                                                                                                                                                                                                                                                                                                                                                                                                                                                                                                                                                                                                                                                                                                                                                                                                                                                                                                                                                                                                   |
|-----------------------------------------------------------------------------------------------------------------------------------------------------------------------------------------------------------------------------------------------------------------------------------------------------------------------------------------------------------------------------------------------------------------------------------------------------------------------------------------------------------------------------------------------------------------------------------------------------------------------------------------------------------------------------------------------------------------------------------------------------------------------------------------------------------------------------------------------------------------------------------------------------------------------------------------------------------------------------------------------------------------------------------------------------------------------------------------------------------------------------------------------------------------------------------------------------------------------------------------------------------------------------------------------------------------------------------------------------------------------------------------------------------------------------------------------------------------|--------------------------------------------------------------------------------------------------------------------------------------------------------------------------------------------------------------------------------------------------------------------------------------------------------------------------------------------------------------------------------------------------------------------------------------------------------------------------------------------------------------------------------------------------------------------------------------------------------------------------------------------------------------------------------------------------------------------------------------------------------------------------------------------------------------------------------------------------------------------------------------------------------------------------------------------------------------------------------------------------------------------------------------------------------------------------------------------------------------------------------------------------------------------------------------------------------------------------------------------------------------------------------------------------------------------------------------------------------------------------------------------------------------------------------------------------------------------------------------------------------------------------------------------------------------------------------------------------------------------------------------------------------------------------------------------------------------------------------------------------------------------------------------------------------------------------------------------------------------------------------------------------------------------------------------------------------------------------------------------------------------------------------------------------------------------------------------------------------------------------------|--------------------------------------------------------------------------------------------------------------------------------------------------------------------------------------------------------------------------------------------------------------------------------------------------------------------------------------------------------------------------------------------------------------------------------------------------------------------------------------------------------------------------------------------------------------------------------------------------------------------------------------------------------------------------------------------------------------------------------------------------------------------------------------------------------------------------------------------------------------------------------------------------------------------------------------------------------------------------------------------------------------------------------------------------------------------------------------------------------------------------------------------------------------------------------------------------------------------------------------------------------------------------------------------------------------------------------------------------------------------------------------------------------------------------------------------------------------------------------------------------------------------------------------------------------------------------------------------------------------------------------------------------------------------------------------------------------------------------------------------------------------------------------------------------------------------------------------------------------------------------------------------------------------------------------------------------------------------------------------------------------------------------------------------------------------------------------------------------------------------------------|
| (Name of individual a<br>consent form, I explained to him/I                                                                                                                                                                                                                                                                                                                                                                                                                                                                                                                                                                                                                                                                                                                                                                                                                                                                                                                                                                                                                                                                                                                                                                                                                                                                                                                                                                                                     | her the nature of the                                                                                                                                                                                                                                                                                                                                                                                                                                                                                                                                                                                                                                                                                                                                                                                                                                                                                                                                                                                                                                                                                                                                                                                                                                                                                                                                                                                                                                                                                                                                                                                                                                                                                                                                                                                                                                                                                                                                                                                                                                                                                                          | sterifization                                                                                                                                                                                                                                                                                                                                                                                                                                                                                                                                                                                                                                                                                                                                                                                                                                                                                                                                                                                                                                                                                                                                                                                                                                                                                                                                                                                                                                                                                                                                                                                                                                                                                                                                                                                                                                                                                                                                                                                                                                                                                                                  |
| operation — (Name of proce                                                                                                                                                                                                                                                                                                                                                                                                                                                                                                                                                                                                                                                                                                                                                                                                                                                                                                                                                                                                                                                                                                                                                                                                                                                                                                                                                                                                                                      |                                                                                                                                                                                                                                                                                                                                                                                                                                                                                                                                                                                                                                                                                                                                                                                                                                                                                                                                                                                                                                                                                                                                                                                                                                                                                                                                                                                                                                                                                                                                                                                                                                                                                                                                                                                                                                                                                                                                                                                                                                                                                                                                | the fact that it                                                                                                                                                                                                                                                                                                                                                                                                                                                                                                                                                                                                                                                                                                                                                                                                                                                                                                                                                                                                                                                                                                                                                                                                                                                                                                                                                                                                                                                                                                                                                                                                                                                                                                                                                                                                                                                                                                                                                                                                                                                                                                               |
| s intended to be a final and irreversible properties associated with it.  I counseled the individual to be ste                                                                                                                                                                                                                                                                                                                                                                                                                                                                                                                                                                                                                                                                                                                                                                                                                                                                                                                                                                                                                                                                                                                                                                                                                                                                                                                                                  | rocedure and the discomi                                                                                                                                                                                                                                                                                                                                                                                                                                                                                                                                                                                                                                                                                                                                                                                                                                                                                                                                                                                                                                                                                                                                                                                                                                                                                                                                                                                                                                                                                                                                                                                                                                                                                                                                                                                                                                                                                                                                                                                                                                                                                                       | ethods of birt                                                                                                                                                                                                                                                                                                                                                                                                                                                                                                                                                                                                                                                                                                                                                                                                                                                                                                                                                                                                                                                                                                                                                                                                                                                                                                                                                                                                                                                                                                                                                                                                                                                                                                                                                                                                                                                                                                                                                                                                                                                                                                                 |
| control are available which are temporary,<br>because it is permanent.  I informed the individual to be sterilize<br>at anytime and that he/she will not lose any                                                                                                                                                                                                                                                                                                                                                                                                                                                                                                                                                                                                                                                                                                                                                                                                                                                                                                                                                                                                                                                                                                                                                                                                                                                                                               | ed that his/her consent ca                                                                                                                                                                                                                                                                                                                                                                                                                                                                                                                                                                                                                                                                                                                                                                                                                                                                                                                                                                                                                                                                                                                                                                                                                                                                                                                                                                                                                                                                                                                                                                                                                                                                                                                                                                                                                                                                                                                                                                                                                                                                                                     | n be withdraw                                                                                                                                                                                                                                                                                                                                                                                                                                                                                                                                                                                                                                                                                                                                                                                                                                                                                                                                                                                                                                                                                                                                                                                                                                                                                                                                                                                                                                                                                                                                                                                                                                                                                                                                                                                                                                                                                                                                                                                                                                                                                                                  |
| by Federal funds.  To the best of my knowledge and bleast 21 years old and appears mentall voluntarily requested to be sterilized and consequences of the procedure.                                                                                                                                                                                                                                                                                                                                                                                                                                                                                                                                                                                                                                                                                                                                                                                                                                                                                                                                                                                                                                                                                                                                                                                                                                                                                            | sellef the individual to be                                                                                                                                                                                                                                                                                                                                                                                                                                                                                                                                                                                                                                                                                                                                                                                                                                                                                                                                                                                                                                                                                                                                                                                                                                                                                                                                                                                                                                                                                                                                                                                                                                                                                                                                                                                                                                                                                                                                                                                                                                                                                                    | sterilized is a                                                                                                                                                                                                                                                                                                                                                                                                                                                                                                                                                                                                                                                                                                                                                                                                                                                                                                                                                                                                                                                                                                                                                                                                                                                                                                                                                                                                                                                                                                                                                                                                                                                                                                                                                                                                                                                                                                                                                                                                                                                                                                                |
| Signature of person obtaining consent                                                                                                                                                                                                                                                                                                                                                                                                                                                                                                                                                                                                                                                                                                                                                                                                                                                                                                                                                                                                                                                                                                                                                                                                                                                                                                                                                                                                                           | Date:/                                                                                                                                                                                                                                                                                                                                                                                                                                                                                                                                                                                                                                                                                                                                                                                                                                                                                                                                                                                                                                                                                                                                                                                                                                                                                                                                                                                                                                                                                                                                                                                                                                                                                                                                                                                                                                                                                                                                                                                                                                                                                                                         | / Vr                                                                                                                                                                                                                                                                                                                                                                                                                                                                                                                                                                                                                                                                                                                                                                                                                                                                                                                                                                                                                                                                                                                                                                                                                                                                                                                                                                                                                                                                                                                                                                                                                                                                                                                                                                                                                                                                                                                                                                                                                                                                                                                           |
| Eisner Pediatric and Family Medical                                                                                                                                                                                                                                                                                                                                                                                                                                                                                                                                                                                                                                                                                                                                                                                                                                                                                                                                                                                                                                                                                                                                                                                                                                                                                                                                                                                                                             |                                                                                                                                                                                                                                                                                                                                                                                                                                                                                                                                                                                                                                                                                                                                                                                                                                                                                                                                                                                                                                                                                                                                                                                                                                                                                                                                                                                                                                                                                                                                                                                                                                                                                                                                                                                                                                                                                                                                                                                                                                                                                                                                | ,                                                                                                                                                                                                                                                                                                                                                                                                                                                                                                                                                                                                                                                                                                                                                                                                                                                                                                                                                                                                                                                                                                                                                                                                                                                                                                                                                                                                                                                                                                                                                                                                                                                                                                                                                                                                                                                                                                                                                                                                                                                                                                                              |
|                                                                                                                                                                                                                                                                                                                                                                                                                                                                                                                                                                                                                                                                                                                                                                                                                                                                                                                                                                                                                                                                                                                                                                                                                                                                                                                                                                                                                                                                 | Center-Lynwood                                                                                                                                                                                                                                                                                                                                                                                                                                                                                                                                                                                                                                                                                                                                                                                                                                                                                                                                                                                                                                                                                                                                                                                                                                                                                                                                                                                                                                                                                                                                                                                                                                                                                                                                                                                                                                                                                                                                                                                                                                                                                                                 |                                                                                                                                                                                                                                                                                                                                                                                                                                                                                                                                                                                                                                                                                                                                                                                                                                                                                                                                                                                                                                                                                                                                                                                                                                                                                                                                                                                                                                                                                                                                                                                                                                                                                                                                                                                                                                                                                                                                                                                                                                                                                                                                |
| Name of Facility where patient was counseled<br>3680 E. Imperial Hwy, Ste. 200                                                                                                                                                                                                                                                                                                                                                                                                                                                                                                                                                                                                                                                                                                                                                                                                                                                                                                                                                                                                                                                                                                                                                                                                                                                                                                                                                                                  | Lynwood C                                                                                                                                                                                                                                                                                                                                                                                                                                                                                                                                                                                                                                                                                                                                                                                                                                                                                                                                                                                                                                                                                                                                                                                                                                                                                                                                                                                                                                                                                                                                                                                                                                                                                                                                                                                                                                                                                                                                                                                                                                                                                                                      | A 90262                                                                                                                                                                                                                                                                                                                                                                                                                                                                                                                                                                                                                                                                                                                                                                                                                                                                                                                                                                                                                                                                                                                                                                                                                                                                                                                                                                                                                                                                                                                                                                                                                                                                                                                                                                                                                                                                                                                                                                                                                                                                                                                        |
| Address of Facility where patient was counseled                                                                                                                                                                                                                                                                                                                                                                                                                                                                                                                                                                                                                                                                                                                                                                                                                                                                                                                                                                                                                                                                                                                                                                                                                                                                                                                                                                                                                 | City Sta                                                                                                                                                                                                                                                                                                                                                                                                                                                                                                                                                                                                                                                                                                                                                                                                                                                                                                                                                                                                                                                                                                                                                                                                                                                                                                                                                                                                                                                                                                                                                                                                                                                                                                                                                                                                                                                                                                                                                                                                                                                                                                                       |                                                                                                                                                                                                                                                                                                                                                                                                                                                                                                                                                                                                                                                                                                                                                                                                                                                                                                                                                                                                                                                                                                                                                                                                                                                                                                                                                                                                                                                                                                                                                                                                                                                                                                                                                                                                                                                                                                                                                                                                                                                                                                                                |
| (Name of individual to be startized)                                                                                                                                                                                                                                                                                                                                                                                                                                                                                                                                                                                                                                                                                                                                                                                                                                                                                                                                                                                                                                                                                                                                                                                                                                                                                                                                                                                                                            |                                                                                                                                                                                                                                                                                                                                                                                                                                                                                                                                                                                                                                                                                                                                                                                                                                                                                                                                                                                                                                                                                                                                                                                                                                                                                                                                                                                                                                                                                                                                                                                                                                                                                                                                                                                                                                                                                                                                                                                                                                                                                                                                |                                                                                                                                                                                                                                                                                                                                                                                                                                                                                                                                                                                                                                                                                                                                                                                                                                                                                                                                                                                                                                                                                                                                                                                                                                                                                                                                                                                                                                                                                                                                                                                                                                                                                                                                                                                                                                                                                                                                                                                                                                                                                                                                |
|                                                                                                                                                                                                                                                                                                                                                                                                                                                                                                                                                                                                                                                                                                                                                                                                                                                                                                                                                                                                                                                                                                                                                                                                                                                                                                                                                                                                                                                                 |                                                                                                                                                                                                                                                                                                                                                                                                                                                                                                                                                                                                                                                                                                                                                                                                                                                                                                                                                                                                                                                                                                                                                                                                                                                                                                                                                                                                                                                                                                                                                                                                                                                                                                                                                                                                                                                                                                                                                                                                                                                                                                                                |                                                                                                                                                                                                                                                                                                                                                                                                                                                                                                                                                                                                                                                                                                                                                                                                                                                                                                                                                                                                                                                                                                                                                                                                                                                                                                                                                                                                                                                                                                                                                                                                                                                                                                                                                                                                                                                                                                                                                                                                                                                                                                                                |
| (Date of Stanization), 1 6:                                                                                                                                                                                                                                                                                                                                                                                                                                                                                                                                                                                                                                                                                                                                                                                                                                                                                                                                                                                                                                                                                                                                                                                                                                                                                                                                                                                                                                     | xplained to him/her the                                                                                                                                                                                                                                                                                                                                                                                                                                                                                                                                                                                                                                                                                                                                                                                                                                                                                                                                                                                                                                                                                                                                                                                                                                                                                                                                                                                                                                                                                                                                                                                                                                                                                                                                                                                                                                                                                                                                                                                                                                                                                                        | nature of the                                                                                                                                                                                                                                                                                                                                                                                                                                                                                                                                                                                                                                                                                                                                                                                                                                                                                                                                                                                                                                                                                                                                                                                                                                                                                                                                                                                                                                                                                                                                                                                                                                                                                                                                                                                                                                                                                                                                                                                                                                                                                                                  |
| Mo Day Yr (Date of Sterilization), 1 6:                                                                                                                                                                                                                                                                                                                                                                                                                                                                                                                                                                                                                                                                                                                                                                                                                                                                                                                                                                                                                                                                                                                                                                                                                                                                                                                                                                                                                         | xplained to him/her the                                                                                                                                                                                                                                                                                                                                                                                                                                                                                                                                                                                                                                                                                                                                                                                                                                                                                                                                                                                                                                                                                                                                                                                                                                                                                                                                                                                                                                                                                                                                                                                                                                                                                                                                                                                                                                                                                                                                                                                                                                                                                                        | nature of the                                                                                                                                                                                                                                                                                                                                                                                                                                                                                                                                                                                                                                                                                                                                                                                                                                                                                                                                                                                                                                                                                                                                                                                                                                                                                                                                                                                                                                                                                                                                                                                                                                                                                                                                                                                                                                                                                                                                                                                                                                                                                                                  |
| Mo Day Yr sterilization operation                                                                                                                                                                                                                                                                                                                                                                                                                                                                                                                                                                                                                                                                                                                                                                                                                                                                                                                                                                                                                                                                                                                                                                                                                                                                                                                                                                                                                               | me of procedure)                                                                                                                                                                                                                                                                                                                                                                                                                                                                                                                                                                                                                                                                                                                                                                                                                                                                                                                                                                                                                                                                                                                                                                                                                                                                                                                                                                                                                                                                                                                                                                                                                                                                                                                                                                                                                                                                                                                                                                                                                                                                                                               |                                                                                                                                                                                                                                                                                                                                                                                                                                                                                                                                                                                                                                                                                                                                                                                                                                                                                                                                                                                                                                                                                                                                                                                                                                                                                                                                                                                                                                                                                                                                                                                                                                                                                                                                                                                                                                                                                                                                                                                                                                                                                                                                |
| Mo Day Yr sterilization operation                                                                                                                                                                                                                                                                                                                                                                                                                                                                                                                                                                                                                                                                                                                                                                                                                                                                                                                                                                                                                                                                                                                                                                                                                                                                                                                                                                                                                               | me of procedure) sversible procedure and the                                                                                                                                                                                                                                                                                                                                                                                                                                                                                                                                                                                                                                                                                                                                                                                                                                                                                                                                                                                                                                                                                                                                                                                                                                                                                                                                                                                                                                                                                                                                                                                                                                                                                                                                                                                                                                                                                                                                                                                                                                                                                   | e discomforts                                                                                                                                                                                                                                                                                                                                                                                                                                                                                                                                                                                                                                                                                                                                                                                                                                                                                                                                                                                                                                                                                                                                                                                                                                                                                                                                                                                                                                                                                                                                                                                                                                                                                                                                                                                                                                                                                                                                                                                                                                                                                                                  |
| Mo Day Y:  Iterilization operation                                                                                                                                                                                                                                                                                                                                                                                                                                                                                                                                                                                                                                                                                                                                                                                                                                                                                                                                                                                                                                                                                                                                                                                                                                                                                                                                                                                                                              | ne of procedure) reversible procedure and the filized that alternative me I explained that sterilizate and that his/her consent can                                                                                                                                                                                                                                                                                                                                                                                                                                                                                                                                                                                                                                                                                                                                                                                                                                                                                                                                                                                                                                                                                                                                                                                                                                                                                                                                                                                                                                                                                                                                                                                                                                                                                                                                                                                                                                                                                                                                                                                            | ne discomforts ethods of birt ion is differen                                                                                                                                                                                                                                                                                                                                                                                                                                                                                                                                                                                                                                                                                                                                                                                                                                                                                                                                                                                                                                                                                                                                                                                                                                                                                                                                                                                                                                                                                                                                                                                                                                                                                                                                                                                                                                                                                                                                                                                                                                                                                  |
| Mo Day Yr  sterilization operation                                                                                                                                                                                                                                                                                                                                                                                                                                                                                                                                                                                                                                                                                                                                                                                                                                                                                                                                                                                                                                                                                                                                                                                                                                                                                                                                                                                                                              | ree of procedure) reversible procedure and the filized that alternative me I explained that sterilizate and that his/her consent can be health services or benefi- elief the individual to be by competent. He/She ke                                                                                                                                                                                                                                                                                                                                                                                                                                                                                                                                                                                                                                                                                                                                                                                                                                                                                                                                                                                                                                                                                                                                                                                                                                                                                                                                                                                                                                                                                                                                                                                                                                                                                                                                                                                                                                                                                                          | e discomforts<br>ethods of birth<br>ion is different<br>to be withdrawn<br>its provided by<br>sterikzed is a<br>snowingly an                                                                                                                                                                                                                                                                                                                                                                                                                                                                                                                                                                                                                                                                                                                                                                                                                                                                                                                                                                                                                                                                                                                                                                                                                                                                                                                                                                                                                                                                                                                                                                                                                                                                                                                                                                                                                                                                                                                                                                                                   |
| Mo Day Yr  sterilization operation                                                                                                                                                                                                                                                                                                                                                                                                                                                                                                                                                                                                                                                                                                                                                                                                                                                                                                                                                                                                                                                                                                                                                                                                                                                                                                                                                                                                                              | ree of procedure) reversible procedure and the filized that alternative me I explained that sterilizate and that his/her consent can be health services or benefi- elief the individual to be by competent. He/She ke                                                                                                                                                                                                                                                                                                                                                                                                                                                                                                                                                                                                                                                                                                                                                                                                                                                                                                                                                                                                                                                                                                                                                                                                                                                                                                                                                                                                                                                                                                                                                                                                                                                                                                                                                                                                                                                                                                          | e discomforts<br>thods of birth<br>ion is different<br>to be withdrawn<br>its provided by<br>sterikzed is a<br>snowingly and                                                                                                                                                                                                                                                                                                                                                                                                                                                                                                                                                                                                                                                                                                                                                                                                                                                                                                                                                                                                                                                                                                                                                                                                                                                                                                                                                                                                                                                                                                                                                                                                                                                                                                                                                                                                                                                                                                                                                                                                   |
| Mo Day Yr  sterilization operation he fact that it is intended to be final and irre isks and benefits associated with it. I counseled the individual to be ster control are available which are temporary. L informed the individual to be sterilize at any time and that he/she will not lose any Federal funds. To the best of my knowledge and be east 21 years old and appears mentally countrarily requested to be sterilized and a consequences of the procedure.  (Instructions for use of Alternativa corresponding to the case of prem countrilization is performed individual's signature on the consent form.                                                                                                                                                                                                                                                                                                                                                                                                                                                                                                                                                                                                                                                                                                                                                                                                                                        | me of procedure) eversible procedure and the filized that alternative me I explained that sterilizate and that his/her consent can be health services or benefit elief the individual to be by competent. He/She is be peared to understand the by competent of the peared to understand the by the Final Paragraphs: anature delivery or emerger less than 30 days after the those cases, the second                                                                                                                                                                                                                                                                                                                                                                                                                                                                                                                                                                                                                                                                                                                                                                                                                                                                                                                                                                                                                                                                                                                                                                                                                                                                                                                                                                                                                                                                                                                                                                                                                                                                                                                          | he discomforts withods of birth ion is different to be withdrawn ts provided by sterilized is a unowingly and the nature and Use the first nocy abdomina the date of the ond paragraph                                                                                                                                                                                                                                                                                                                                                                                                                                                                                                                                                                                                                                                                                                                                                                                                                                                                                                                                                                                                                                                                                                                                                                                                                                                                                                                                                                                                                                                                                                                                                                                                                                                                                                                                                                                                                                                                                                                                         |
| Mo Day Yr  sterilization operation he fact that it is intended to be final and irre lisks and benefits associated with it. I counseled the individual to be ster locause it is permanent. I informed the individual to be sterilize at any time and that he/she will not lose any federal funds. To the best of my knowledge and be least 21 years old and appears mentally robustantly requested to be sterilized and a lonsequences of the procedure.  (Instructions for use of Alternative largery when the sterilization is performed dividual's signature on the consent form, letow must be used. Cross out the paragr  (1) At least thirty days have passe                                                                                                                                                                                                                                                                                                                                                                                                                                                                                                                                                                                                                                                                                                                                                                                               | me of procedure) eversible procedure and the filized that alternative me I explained that sterilizate and that his/her consent care be procedured to be a competent. He/She is suppeared to understand to the Final Paragraphs: the procedure of the | he discomforts thods of birth ion is different to be withdrawn ts provided be sterilized is a knowingly and the nature and Use the first not abdominate the date of the ond paragraph used.  the individual*                                                                                                                                                                                                                                                                                                                                                                                                                                                                                                                                                                                                                                                                                                                                                                                                                                                                                                                                                                                                                                                                                                                                                                                                                                                                                                                                                                                                                                                                                                                                                                                                                                                                                                                                                                                                                                                                                                                   |
| terilization operation  the fact that it is intended to be final and irrelisks and benefits associated with it.  I counseled the individual to be sterilized to be available which are temporary. Informed the individual to be sterilized and irreliance it is permanent.  I informed the individual to be sterilized and interest that any time and that he/she will not lose any federal funds.  To the best of my knowledge and be east 21 years old and appears mentally elementarily requested to be sterilized and a consequences of the procedure.  (Instructions for use of Alternativaragraph below except in the case of premurgery when the sterilization is performed individual's signature on the consent form. Lefow must be used.  (1) At least thirty days have passe ignature on this consent form and the date to the individual's signature on the consent form and the date cours after the date of the individual's signation of check applicable of the individual's signation of the consent form and the date cours after the date of the individual's signation of the consent form and the date cours after the date of the individual's signation of the consent form and the date cours after the date of the individual's signation of the consent form and the date cours after the date of the individual's signation of the consent form and the date cours after the date of the individual's signation of the consent form. | me of procedure) eversible procedure and the filized that alternative me I explained that sterilizate of that his/her consent can y health services or benefi- elief the individual to be y competent. He/She is appeared to understand the ve Final Paragraphs: nature delivery or emerger less than 30 days after the in those cases, the second the sterilization was perfor- the sterilization was perfor- thess than 30 days but ture on this consent form is                                                                                                                                                                                                                                                                                                                                                                                                                                                                                                                                                                                                                                                                                                                                                                                                                                                                                                                                                                                                                                                                                                                                                                                                                                                                                                                                                                                                                                                                                                                                                                                                                                                             | he discomforts at thods of birth ion is different to withdrawits provided by sterilized is a unowingly and he nature and Use the first cy abdomina he date of though paragraph used.  The individual more than 7: because of the common than 7: becaus |
| terilization operation  the fact that it is intended to be final and irrelisks and benefits associated with it.  I counseled the individual to be sterilized and irrelished are available which are temporary.  I informed the individual to be sterilized and irrelished are available which are temporary.  I informed the individual to be sterilized and and irrelished are the part of the part of the procedure and that he/she will not lose any federal funds.  To the best of my knowledge and be east 21 years old and appears mentally obtainably requested to be sterilized and a consequences of the procedure.  (Instructions for use of Alternative arrangery when the sterilization is performed advidual's signature on the consent form, selow must be used. Cross out the paragraph community of the paragraph control of the paragraph selowers after the date of the individual's signation was performed ours after the date of the individual's signal ollowing circumstances (check applicable aguested.)                                                                                                                                                                                                                                                                                                                                                                                                                               | me of procedure) eversible procedure and the filized that alternative me I explained that sterilizate of that his/her consent car y health services or benefit elief the individual to be y competent. He/She is appeared to understand to ever Final Paragraphs: nature delivery or emerger less than 30 days after to in those cases, the second to between the date of to the sterilization was perfor the sterilization was performanced with the sterilization was perfor the sterilization was performanced with the sterilization was perform | be discomforts withods of birth ion is different to be withdrawit ts provided by sterilized is a unowingly and the nature and Use the first incy abdomina the date of the ond paragraph used. the individual- more than 7: because of the information                                                                                                                                                                                                                                                                                                                                                                                                                                                                                                                                                                                                                                                                                                                                                                                                                                                                                                                                                                                                                                                                                                                                                                                                                                                                                                                                                                                                                                                                                                                                                                                                                                                                                                                                                                                                                                                                          |
| sterilization operation  the fact that it is intended to be final and irrelisks and benefits associated with it.  I counseled the individual to be sterilized and irreliance in the fact that it is intended to be final and irreliance isks and benefits associated with it.  I counseled the individual to be sterilized and intended in the individual to be sterilized and it informed the individual to be sterilized and it intended in the individual to be sterilized and it individual to be sterilized and a pears mentally requested to be sterilized and a consequence of the procedure.  (Instructions for use of Alternative agraph below except in the case of premargery when the sterilization is performed individual's signature on the consent form. Selow must be used. Cross out the paragraph collowing circumstances (check applicable equested.)  A Premature delivery date:  Mo                                                                                                                                                                                                                                                                                                                                                                                                                                                                                                                                                       | me of procedure) eversible procedure and the filized that alternative me I explained that sterilizate of that his/her consent can y health services or benefi- elief the individual to be y competent. He/She is appeared to understand the ver Final Paragraphs: nature delivery or emerge- less than 30 days after the In those cases, the second the sterilization was performed to the sterilization was perf | the discomforts of birthods of the control of birthods |
| sterilization operation  the fact that it is intended to be final and irrelisks and benefits associated with it.  I counseled the individual to be sterilized and irreliance in the countrol are available which are temporary. Secause it is permanent.  I informed the individual to be sterilized and any time and that he/she will not lose any federal funds.  To the best of my knowledge and be east 21 years old and appears mentally roluntarily requested to be sterilized and a consequences of the procedure.  (Instructions for use of Alternative arrangery when the sterilization is performed individual's signature on the consent form. Selow must be used. Cross out the paragraph colon with the consent form and the date (2) This sterilization was performed and cours after the date of the individual's signal ollowing circumstances (check applicable equested.)                                                                                                                                                                                                                                                                                                                                                                                                                                                                                                                                                                     | me of procedure) eversible procedure and the filized that alternative me I explained that sterilizate of that his/her consent can y health services or benefi- elief the individual to be y competent. He/She is appeared to understand the ver Final Paragraphs: nature delivery or emerge- less than 30 days after the In those cases, the second the sterilization was performed to the sterilization was perf | the discomforts of birthods of the control of birthods |

Signature of Physician performing surgery

understood this explanation.

Signature of Interpreter