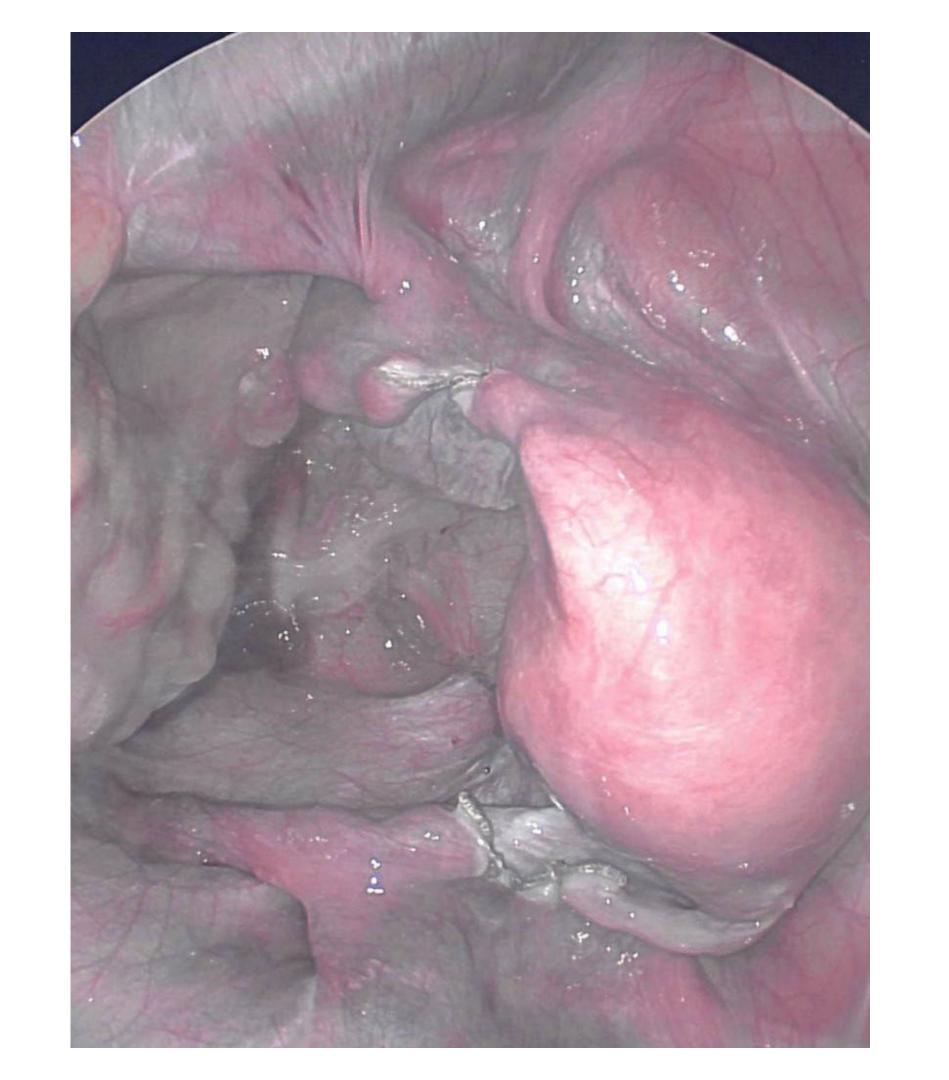

# What forms of female sterilization are available?

## Timing for Bilateral Tubal Ligation (BTL)