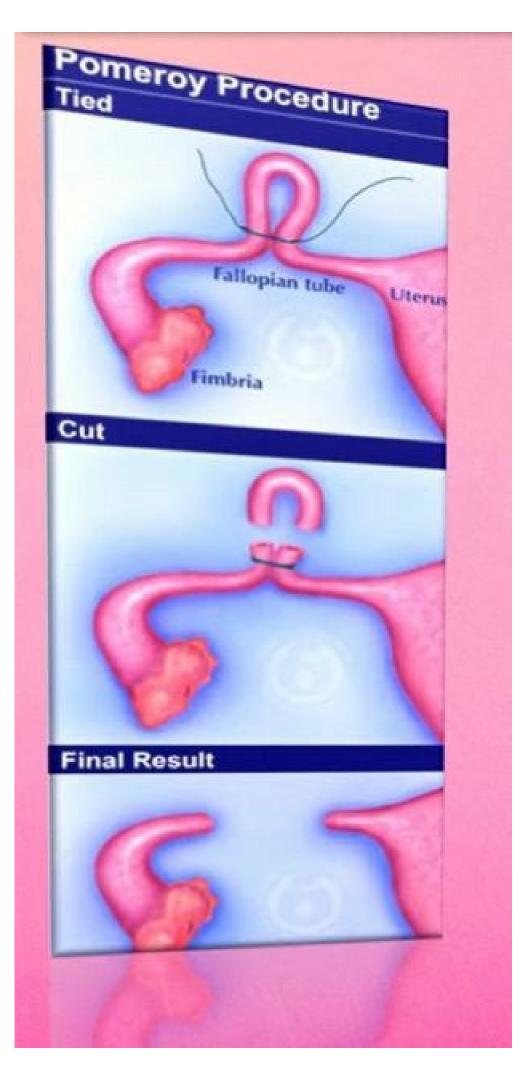

Ligations Reversable?

 Depends on the type of procedure and how much healthy tube is left.

## General Surgical Risk for Tubal Ligations

- Blood loss
- Organ damage: bowel, bladder, and major vessel injuries
- Reaction to anesthesia
- Infection
- Luteal phase pregnancy
- Increase risks of an ectopic pregnancy

#### No clear association with

- Menstrual symptoms
- Dysmenorrhea
- Heavy uterine bleeding
- Impaired sexual function
- Ovarian reserve

## Surgical Techniques

- 1. Electrocoagulation
- 2. Mechanical Devices
- 3. Partial / Complete Tubal Excision

#### Postpartum

• Minilaparotomy: Small infraumbilical incision made and the tubes are exposed. Partial or complete removal of the fallopian tube.

#### Uterus







Pelvic Viscera and Perinium: Female - Median section (Sagital)





#### PARKLAND PROCEDURE

The Parkland
method
provides for
immediate
anatomic
separation of
the
disconnected
tubal segments
unlike the
Pomeroy
technique.



## Minimally Invasive Sterilization

- Laparoscopic
- Outpatient
- Overall well tolerated and good recovery
- Risk: injury to pelvic or abdominal organs, infection, anesthesia reaction
- Post ablation tubal sterilization syndrome
- Laparoscopic major complications 0.1-3.5%, rate 0.9-1.6 per 100 cases. Conversation to laparotomy 0.9 per 100 cases.

## Laparoscopic Sterilisation







#### Mechanical Devices

- Silicon rubber band
- Spring-loaded clip
- Titanium clip lined with silicon rubber

Risk of miss application and increased failure rate is associated with tubal adhesions, thicken tubes or dilated fallopian tubes.





opic Tuba