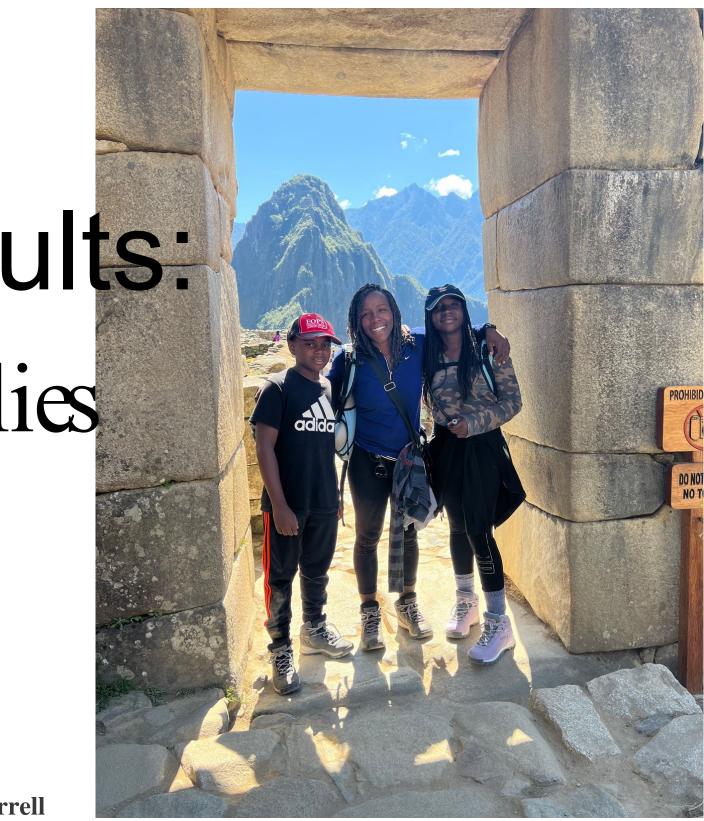

rt





# Timesaver from having Support







# Timesaver from having Support Productivity and the likelihood of goals being accomplished increase











## Results of having Support Able to reap the benefits of your support





# Timesaver from having Support







# Timesaver from having Support Productivity and the likelihood of goals being accomplished increase







#### "Success is the sum of small efforts, repeated day -in, and day-out."





### Purpose



Sade Burrell Sade Burrell O @SadeBurrell

### The Impact Because





#### Because she believed...





### Who Are You Impacting?

**T** 









### It starts with YOU



Sade Burrell Sade Burrell O @SadeBurrell

# Activity: **Dear Me**





# The Results: Healed Families











# The Results: Healed Families







## SENDE HIELO.

#### Dr. Sade Burrell



©@SadeBurrell